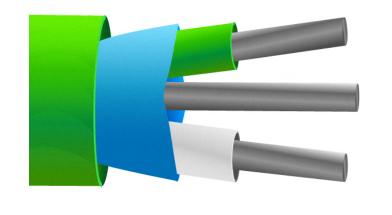

## Cable / alambre de termopar apantallado Mylar con aislamiento de PVC tipo K (IEC)

=: K \_\_\_\_: J \_\_\_: T \_\_\_: KCB

Labfacility are the UK's leading manufacturer of Temperature Sensors, Thermocouple Connectors and associated Temperature Instrumentation and stockings of Thermocouple Cables. The Company has been trading since 1971 and is ISO9001 accredited.

## Specifications

| General Description                             | Good general purpose insulation for 'light' environments. Waterproof and very flexible. |
|-------------------------------------------------|-----------------------------------------------------------------------------------------|
| Cable Length                                    | 10m, 25m, 50m, 100m, 200m                                                               |
| Cable Type                                      | Twisted cores & screened construction for reduced electrical noise                      |
| Core / Strands                                  | 7/0.2mm                                                                                 |
| Conductor Cross Section 7/0.2<br>(mm2)          | 0.219                                                                                   |
| Outer Colour                                    | Green                                                                                   |
| + Colour                                        | Green                                                                                   |
| - Colour                                        | White                                                                                   |
| Drain Wire                                      | Yes                                                                                     |
| Insulation Material                             | PVC Insulated with a mylar screen                                                       |
| Loop Resistance 7/0.2 (Ohms per combined metre) | 4.5                                                                                     |
| Max. Temperature                                | +105°C                                                                                  |
| Min. Temperature                                | -10°C                                                                                   |
| + Conductor                                     | Nickel Chromium                                                                         |
| - Conductor                                     | Nickel Aluminium                                                                        |

| Screen            | Yes                                       |
|-------------------|-------------------------------------------|
| Screen Type       | Mylar                                     |
| Standards Met     | Colour code (cores & jacket) to IEC-584-3 |
| Thermocouple Type | К                                         |
| Tolerance         | Class 2                                   |