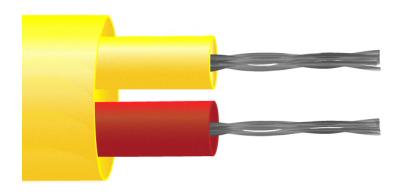

## **Specifications**

| General Description                             | Good general purpose insulation for 'light' environments. Waterproof and very flexible. |
|-------------------------------------------------|-----------------------------------------------------------------------------------------|
| Cable Length                                    | 10, 25, 50, 100 & 200m                                                                  |
| Cable Type                                      | Flat pair construction                                                                  |
| Core / Strands                                  | 7/0.2mm                                                                                 |
| Conductor Cross Section 7/0.2 (mm2)             | 0.219                                                                                   |
| Outer Colour                                    | Yellow                                                                                  |
| + Colour                                        | Yellow                                                                                  |
| - Colour                                        | Red                                                                                     |
| Drain Wire                                      | No                                                                                      |
| Insulation Material                             | PVC Insulated                                                                           |
| Loop Resistance 7/0.2 (Ohms per combined metre) | 4.5                                                                                     |
| Max. Temperature                                | +105°C                                                                                  |
| Min. Temperature                                | -10°C                                                                                   |
| + Conductor                                     | Nickel Chromium                                                                         |
| - Conductor                                     | Nickel Aluminium                                                                        |
| Screen                                          | No                                                                                      |
| Standards Met                                   | Colour code (cores & jacket) to ANSI MC96.1                                             |