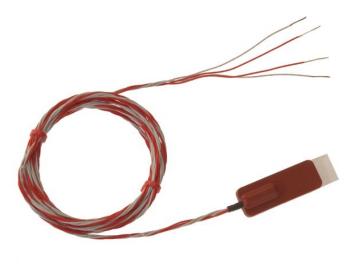

## Parche autoadhesivo PT100 sensor - tipo PRT - 5M de longitud

Labfacility are the UK's leading manufacturer of Temperature Sensors, Thermocouple Connectors and associated Temperature Instrumentation and stockings of Thermocouple Cables. The Company has been trading since 1971 and is ISO9001 accredited.

## **Specifications**

| XE-3661-001                                                           |
|-----------------------------------------------------------------------|
| Suitable for general purpose industrial & commercial use              |
| Silicone rubber patch with self adhesive foil backing                 |
| Pt100                                                                 |
| L40 x W15mm                                                           |
| 5M                                                                    |
| PTFE insulated twisted leads                                          |
| 7/0.2mm                                                               |
| Bare tails                                                            |
| 4-wire tails allows connection to any PT100 instrument 2, 3 or 4 wire |
| 150°C                                                                 |
| -50°C                                                                 |
| Class B                                                               |
| 4                                                                     |
| Patch Pt100                                                           |
|                                                                       |