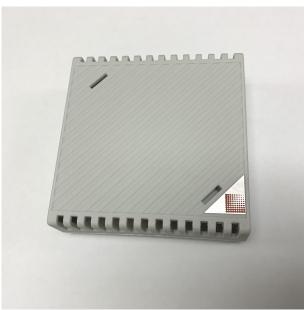

## **Specifications**

| PT100 wall mounting indoor temperature sensor for environmental temperature measurement |
|-----------------------------------------------------------------------------------------|
| For indoor use only                                                                     |
| Moulded case L85 x W85 x H30mm                                                          |
| +70°C                                                                                   |
| -50°C                                                                                   |
| Class B to IEC 751                                                                      |
| Can be connected to any 2, 3 or 4 wire instrument                                       |
| Vented construction                                                                     |
| Surface or standard electrical conduit mounting                                         |
| Cable entry slots underside of housing                                                  |
|                                                                                         |