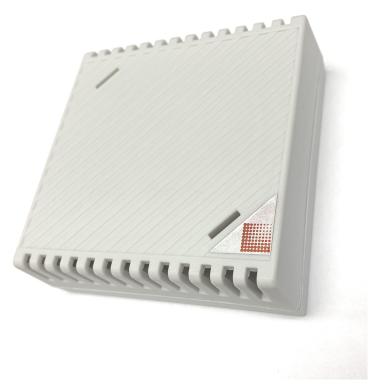

## **Specifications**

| PT100 wall mounting indoor temperature sensor for environmental temperature measurement |
|-----------------------------------------------------------------------------------------|
| For indoor use only                                                                     |
| Moulded case L85 x W85 x H30mm                                                          |
| +70°C                                                                                   |
| -50°C                                                                                   |
| Class B to IEC 751                                                                      |
| Can be connected to any 2, 3 or 4 wire instrument                                       |
| Vented construction                                                                     |
| Surface or standard electrical conduit mounting                                         |
| Cable entry slots underside of housing                                                  |
|                                                                                         |