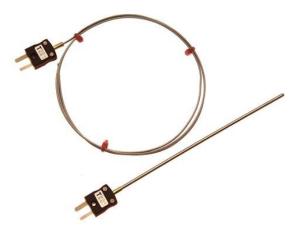

## Termopar con aislamiento mineral con enchufe en miniatura IEC - Tipos K,J,T,N

Labfacility are the UK's leading manufacturer of Temperature Sensors, Thermocouple Connectors and associated Temperature Instrumentation and stockings of Thermocouple Cables. The Company has been trading since 1971 and is ISO9001 accredited.

## **Specifications**

| Highly flexible, sheath can be bent/formed to suit many applications and processes                                               |
|----------------------------------------------------------------------------------------------------------------------------------|
| Mineral Insulated                                                                                                                |
| K, J, T & N                                                                                                                      |
| Single element, junction insulated from sheath (offers protection against spurious electrical signals)                           |
| 1.0, 1.5, 2.0 & 3.0mm                                                                                                            |
| 150, 250, 500 & 1000mm                                                                                                           |
| K - Stainless steel 310, J - Stainless steel 321, T - Stainless steel 316, N - Nicrosil                                          |
| Miniature flat pin plug, colour coded in accordance IEC 584                                                                      |
| K +1100°C for 1.5 & 3.0mm diameters +750°C for 1.0mm diameter, J +760°C, T +400°C, N +1300°C. Plug Max. temperature range: 200°C |
| K -40°C, J -100°C, T -100°C, N -100°C                                                                                            |
| IEC 584                                                                                                                          |
| Plug                                                                                                                             |
| Miniature                                                                                                                        |
| K - Green, J - Black, T - Brown, N - Pink                                                                                        |
|                                                                                                                                  |