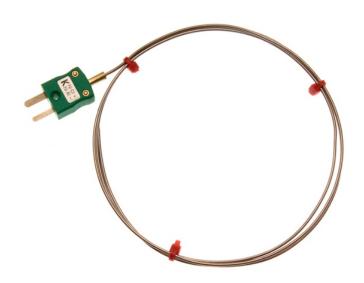

## Termopar con aislamiento mineral con enchufe en miniatura IEC - Tipos K,J,T,N

Labfacility are the UK's leading manufacturer of Temperature Sensors, Thermocouple Connectors and associated Temperature Instrumentation and stockings of Thermocouple Cables. The Company has been trading since 1971 and is ISO9001 accredited.

## **Specifications**

| Highly flexible, sheath can be bent/formed to suit many applications and processes                                               |
|----------------------------------------------------------------------------------------------------------------------------------|
| Mineral Insulated                                                                                                                |
| K, J, T & N                                                                                                                      |
| Single element, junction insulated from sheath (offers protection against spurious electrical signals)                           |
| 1.0, 1.5, 2.0 & 3.0mm                                                                                                            |
| 150, 250, 500 & 1000mm                                                                                                           |
| K - Stainless steel 310, J - Stainless steel 321, T - Stainless steel 316, N - Nicrosil                                          |
| Miniature flat pin plug, colour coded in accordance IEC 584                                                                      |
| K +1100°C for 1.5 & 3.0mm diameters +750°C for 1.0mm diameter, J +760°C, T +400°C, N +1300°C. Plug Max. temperature range: 200°C |
| K -40°C, J -100°C, T -100°C, N -100°C                                                                                            |
| IEC 584                                                                                                                          |
| Plug                                                                                                                             |
| Miniature                                                                                                                        |
| K - Green, J - Black, T - Brown, N - Pink                                                                                        |
|                                                                                                                                  |