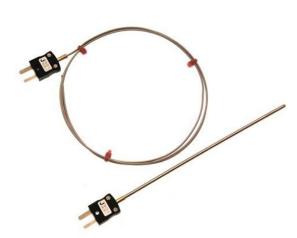

## Termopar con aislamiento mineral con enchufe en miniatura IEC - Tipos K,J,T,N

Labfacility are the UK's leading manufacturer of Temperature Sensors, Thermocouple Connectors and associated Temperature Instrumentation and stockings of Thermocouple Cables. The Company has been trading since 1971 and is ISO9001 accredited.

## **Specifications**

| Highly flexible, sheath can be bent/formed to suit many applications and processes                                               |
|----------------------------------------------------------------------------------------------------------------------------------|
| Mineral Insulated                                                                                                                |
| K, J, T & N                                                                                                                      |
| Single element, junction insulated from sheath (offers protection against spurious electrical signals)                           |
| 1.0, 1.5, 2.0 & 3.0mm                                                                                                            |
| 150, 250, 500 & 1000mm                                                                                                           |
| K - Stainless steel 310, J - Stainless steel 321, T - Stainless steel 316, N - Nicrosil                                          |
| Miniature flat pin plug, colour coded in accordance IEC 584                                                                      |
| K +1100°C for 1.5 & 3.0mm diameters +750°C for 1.0mm diameter, J +760°C, T +400°C, N +1300°C. Plug Max. temperature range: 200°C |
| K -40°C, J -100°C, T -100°C, N -100°C                                                                                            |
| IEC 584                                                                                                                          |
| Plug                                                                                                                             |
| Miniature                                                                                                                        |
| K - Green, J - Black, T - Brown, N - Pink                                                                                        |
|                                                                                                                                  |