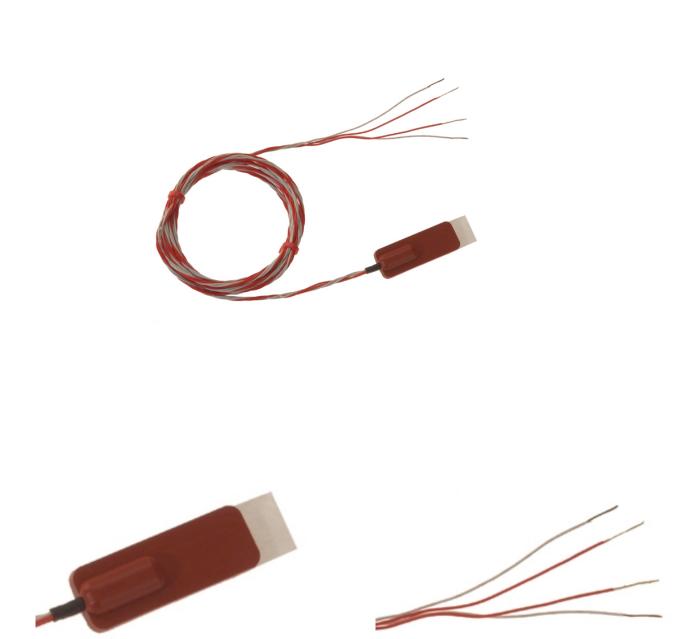

## Sensor de parche autoadhesivo PT100 - Tipo PRT

Labfacility are the UK's leading manufacturer of Temperature Sensors, Thermocouple Connectors and associated Temperature Instrumentation and stockings of Thermocouple Cables. The Company has been trading since 1971 and is ISO9001 accredited.

## **Specifications**

| Suitable for general purpose industrial & commercial use              |
|-----------------------------------------------------------------------|
| Silicone rubber patch with self adhesive foil backing                 |
| Pt100                                                                 |
| L40 x W15mm                                                           |
| 6.0mm                                                                 |
| Various                                                               |
| 316 stainless steel sheath.                                           |
| 2 or 5m                                                               |
| PTFE insulated twisted leads                                          |
| 7/0.2mm                                                               |
| Bare Tails                                                            |
| 4-wire tails allows connection to any PT100 instrument 2, 3 or 4 wire |
| +150°C                                                                |
| -50°C                                                                 |
| class B                                                               |
| 4                                                                     |
|                                                                       |