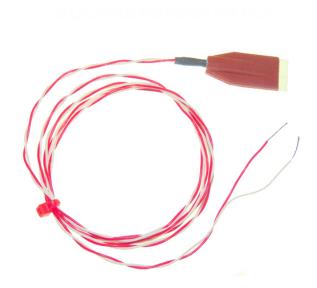

## Parche autoadhesivo PT1000 Sensor - Tipo PRT

Labfacility are the UK's leading manufacturer of Temperature Sensors, Thermocouple Connectors and associated Temperature Instrumentation and stockings of Thermocouple Cables. The Company has been trading since 1971 and is ISO9001 accredited.

## **Specifications**

| Pt1000 element encapsulated in a silicone rubber patch, Self-adhesive, |
|------------------------------------------------------------------------|
| aluminium foil backing.                                                |
| Pt1000 (1000? @ 0°C), thin film Class B to IEC751                      |
| Pt1000 sensor to IEC751 Class B                                        |
| Length 30mm x Width 15mm x Height 4mm                                  |
| 1m                                                                     |
| Teflon ® insulated twin twisted                                        |
| 7/0.2mm                                                                |
| Bare Tails                                                             |
| +150°C                                                                 |
| -50°C                                                                  |
|                                                                        |