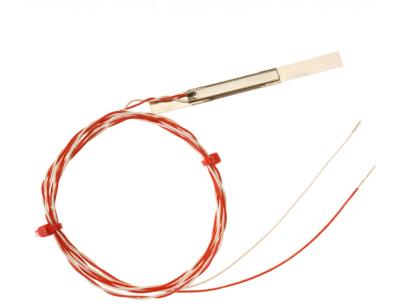

## Sensor Pt100 con envainado de acero inoxidable - tipo PRT

Labfacility are the UK's leading manufacturer of Temperature Sensors, Thermocouple Connectors and associated Temperature Instrumentation and stockings of Thermocouple Cables. The Company has been trading since 1971 and is ISO9001 accredited.

## **Specifications**

| General Description | Sheathed Pt100 element in a thin, flat stainless steel body |
|---------------------|-------------------------------------------------------------|
| Sensor Type         | Quick thermal response while element remains protected      |
| Element             | Pt100                                                       |
| Cable Length        | 1m                                                          |
| Cable Type          | Teflon® insulated twin twisted lead                         |
| Core / Strands      | 7/0.2mm                                                     |
| Cable Termination   | Bare Tails                                                  |
| Max. Temperature    | +250°C                                                      |
| Min. Temperature    | -50°C                                                       |
| Accuracy            | Class B                                                     |
| Number of Wires     | 2                                                           |
|                     |                                                             |