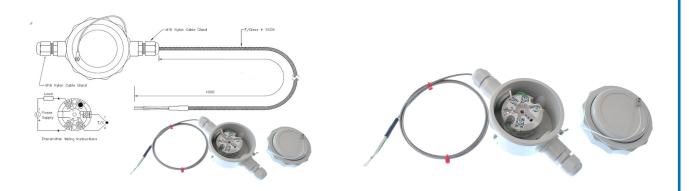

## **Specifications**

| Product Code        | XE-5522-001                                                                                                                                                                                                                                         |
|---------------------|-----------------------------------------------------------------------------------------------------------------------------------------------------------------------------------------------------------------------------------------------------|
| General Description | Surface Mounting for remote installation                                                                                                                                                                                                            |
| Thermocouple Type   | Compatible with type K (NC/NA) thermocouples                                                                                                                                                                                                        |
| Cable Length        | 1m                                                                                                                                                                                                                                                  |
| Cable Type          | Type K 7/0.2 fibre glass cable with stainless steel overbraid                                                                                                                                                                                       |
| Cable Termination   | Bare tails                                                                                                                                                                                                                                          |
| Head Type           | High Impact ABS Plastic Construction                                                                                                                                                                                                                |
| Entry Threads       | M16                                                                                                                                                                                                                                                 |
| Transmitter         | The push button temperature transmitter is a cost effective "smart" in head transmitter that accepts thermocouple temperature sensors and converts sensor output over a configured range to a standard industrial (4 to 20) mA transmission signal. |
| Range               | 0-1000°C (transmitter can be re-ranged if desired)                                                                                                                                                                                                  |
| Output              | 4-20 mA                                                                                                                                                                                                                                             |