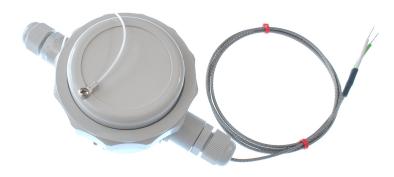

## Carcasa remota montada en pared de 4-20mA, entrada de termopar tipo K con 1m de cable F/G

Labfacility are the UK's leading manufacturer of Temperature Sensors, Thermocouple Connectors and associated Temperature Instrumentation and stockings of Thermocouple Cables. The Company has been trading since 1971 and is ISO9001 accredited.

## **Specifications**

| Product Code        | XE-5522-001                                                                                                                                                                                                                                         |
|---------------------|-----------------------------------------------------------------------------------------------------------------------------------------------------------------------------------------------------------------------------------------------------|
| General Description | Surface Mounting for remote installation                                                                                                                                                                                                            |
| Thermocouple Type   | Compatible with type K (NC/NA) thermocouples                                                                                                                                                                                                        |
| Cable Length        | 1m                                                                                                                                                                                                                                                  |
| Cable Type          | Type K 7/0.2 fibre glass cable with stainless steel overbraid                                                                                                                                                                                       |
| Cable Termination   | Bare tails                                                                                                                                                                                                                                          |
| Head Type           | High Impact ABS Plastic Construction                                                                                                                                                                                                                |
| Entry Threads       | M16                                                                                                                                                                                                                                                 |
| Transmitter         | The push button temperature transmitter is a cost effective "smart" in head transmitter that accepts thermocouple temperature sensors and converts sensor output over a configured range to a standard industrial (4 to 20) mA transmission signal. |
| Range               | 0-1000°C (transmitter can be re-ranged if desired)                                                                                                                                                                                                  |
| Output              | 4-20 mA                                                                                                                                                                                                                                             |