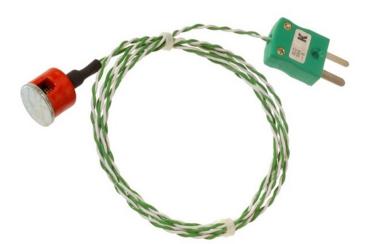

## IEC Tipo K 0.7kg Botn de traccin Magnet Termopar, PTFE aislado con enchufe miniatura o estndar

Labfacility are the UK's leading manufacturer of Temperature Sensors, Thermocouple Connectors and associated Temperature Instrumentation and stockings of Thermocouple Cables. The Company has been trading since 1971 and is ISO9001 accredited.

## **Specifications**

| General Description   | Ideal for ferrous metal surface measurement          |
|-----------------------|------------------------------------------------------|
| Thermocouple Type     | К                                                    |
| Thermocouple Junction | Grounded at tip                                      |
| Magnet                | 12.5mm diameter button type magnet. Max pull: 0.7 KG |
| Cable Length          | 1 or 2 metres                                        |
| Cable Type            | PTFE insulated twin-twist wires                      |
| Cable Termination     | Miniature or Standard Fitted Plug                    |
| Max. Temperature      | +250°C (plug 200°C)                                  |
|                       |                                                      |