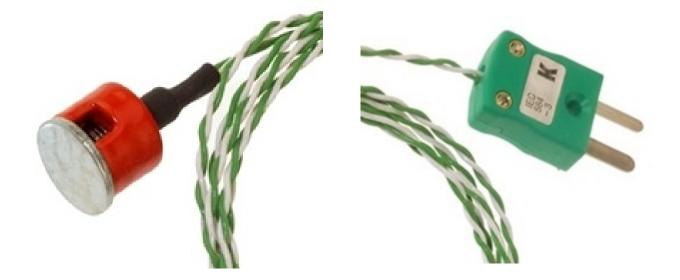

## IEC Tipo K 0.7kg Botn de traccin Magnet Termopar, PTFE aislado con enchufe miniatura o estndar

Labfacility are the UK's leading manufacturer of Temperature Sensors, Thermocouple Connectors and associated Temperature Instrumentation and stockings of Thermocouple Cables. The Company has been trading since 1971 and is ISO9001 accredited.

## **Specifications**

| General Description   | Ideal for ferrous metal surface measurement          |
|-----------------------|------------------------------------------------------|
| Thermocouple Type     | К                                                    |
| Thermocouple Junction | Grounded at tip                                      |
| Magnet                | 12.5mm diameter button type magnet. Max pull: 0.7 KG |
| Cable Length          | 1 or 2 metres                                        |
| Cable Type            | PTFE insulated twin-twist wires                      |
| Cable Termination     | Miniature or Standard Fitted Plug                    |
| Max. Temperature      | +250°C (plug 200°C)                                  |
|                       |                                                      |