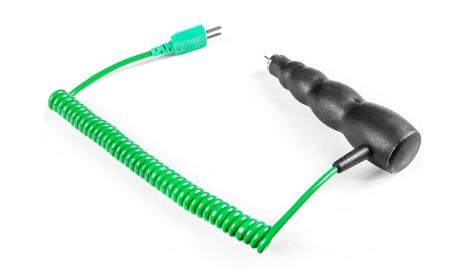

## Sonda de temperatura fija de los neumticos de competicin

Labfacility are the UK's leading manufacturer of Temperature Sensors, Thermocouple Connectors and associated Temperature Instrumentation and stockings of Thermocouple Cables. The Company has been trading since 1971 and is ISO9001 accredited.

## **Specifications**

| Product Code        | XE-3891-001                                                               |
|---------------------|---------------------------------------------------------------------------|
| General Description | Can be used with any digital thermometer with a type k mini input socket  |
| Sensor Type         | Fast response fixed racing tyre probe with a max depth of six millimetres |
| Thermocouple Type   | К                                                                         |
| Calibration         | IEC                                                                       |
| Probe Length        | max depth of 6mm                                                          |
| Cable Length        | 1m                                                                        |
| Cable Termination   | Miniature Plug                                                            |
| Max. Temperature    | +250°C                                                                    |
| Min. Temperature    | -50°C                                                                     |
| Features #1         | Junction Type: Grounded                                                   |
| reatures #1         |                                                                           |