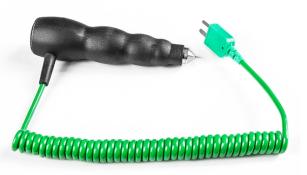

## Sonda de temperatura fija de los neumticos de competicin

Labfacility are the UK's leading manufacturer of Temperature Sensors, Thermocouple Connectors and associated Temperature Instrumentation and stockings of Thermocouple Cables. The Company has been trading since 1971 and is ISO9001 accredited.

## **Specifications**

| Product Code        | XE-3891-001                                                               |
|---------------------|---------------------------------------------------------------------------|
| General Description | Can be used with any digital thermometer with a type k mini input socket  |
| Sensor Type         | Fast response fixed racing tyre probe with a max depth of six millimetres |
| Thermocouple Type   | К                                                                         |
| Calibration         | IEC                                                                       |
| Probe Length        | max depth of 6mm                                                          |
| Cable Length        | 1m                                                                        |
| Cable Termination   | Miniature Plug                                                            |
| Max. Temperature    | +250°C                                                                    |
| Min. Temperature    | -50°C                                                                     |
| Features #1         | Junction Type: Grounded                                                   |
| reatures #1         |                                                                           |