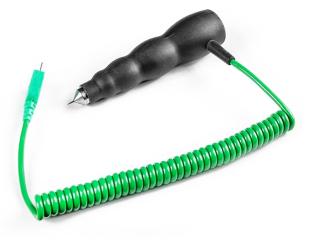

## Sonda de temperatura fija de los neumticos de competicin

Labfacility are the UK's leading manufacturer of Temperature Sensors, Thermocouple Connectors and associated Temperature Instrumentation and stockings of Thermocouple Cables. The Company has been trading since 1971 and is ISO9001 accredited.

## **Specifications**

| Product Code        | XE-3891-001                                                               |
|---------------------|---------------------------------------------------------------------------|
| General Description | Can be used with any digital thermometer with a type k mini input socket  |
| Sensor Type         | Fast response fixed racing tyre probe with a max depth of six millimetres |
| Thermocouple Type   | К                                                                         |
| Calibration         | IEC                                                                       |
| Probe Length        | max depth of 6mm                                                          |
| Cable Length        | 1m                                                                        |
| Cable Termination   | Miniature Plug                                                            |
| Max. Temperature    | +250°C                                                                    |
| Min. Temperature    | -50°C                                                                     |
| Features #1         | Junction Type: Grounded                                                   |
| reatures #1         |                                                                           |