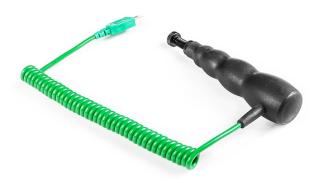

## **Specifications**

| XE-3892-001                                                                                |
|--------------------------------------------------------------------------------------------|
| This very fast response racing tyre probe has a manual depth adjustment from 1 mm to 15 mm |
| Can be used with any type K digital thermometer with a mini input socket.                  |
| К                                                                                          |
| 1.1mm                                                                                      |
| manual depth adjustment from 1 mm to 15 mm                                                 |
| 1m                                                                                         |
| Miniature Plug                                                                             |
| +250°C                                                                                     |
| -50°C                                                                                      |
| Junction Type: Grounded                                                                    |
|                                                                                            |