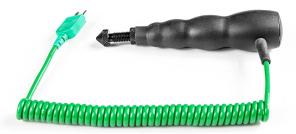

## **Specifications**

| XE-3892-001                                                                                |
|--------------------------------------------------------------------------------------------|
| This very fast response racing tyre probe has a manual depth adjustment from 1 mm to 15 mm |
| Can be used with any type K digital thermometer with a mini input socket.                  |
| К                                                                                          |
| 1.1mm                                                                                      |
| manual depth adjustment from 1 mm to 15 mm                                                 |
| 1m                                                                                         |
| Miniature Plug                                                                             |
| +250°C                                                                                     |
| -50°C                                                                                      |
| Junction Type: Grounded                                                                    |
|                                                                                            |