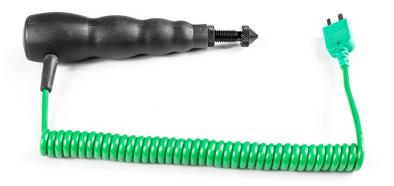

## **Specifications**

| XE-3892-001                                                                                |
|--------------------------------------------------------------------------------------------|
| This very fast response racing tyre probe has a manual depth adjustment from 1 mm to 15 mm |
| Can be used with any type K digital thermometer with a mini input socket.                  |
| К                                                                                          |
| 1.1mm                                                                                      |
| manual depth adjustment from 1 mm to 15 mm                                                 |
| 1m                                                                                         |
| Miniature Plug                                                                             |
| +250°C                                                                                     |
| -50°C                                                                                      |
| Junction Type: Grounded                                                                    |
|                                                                                            |