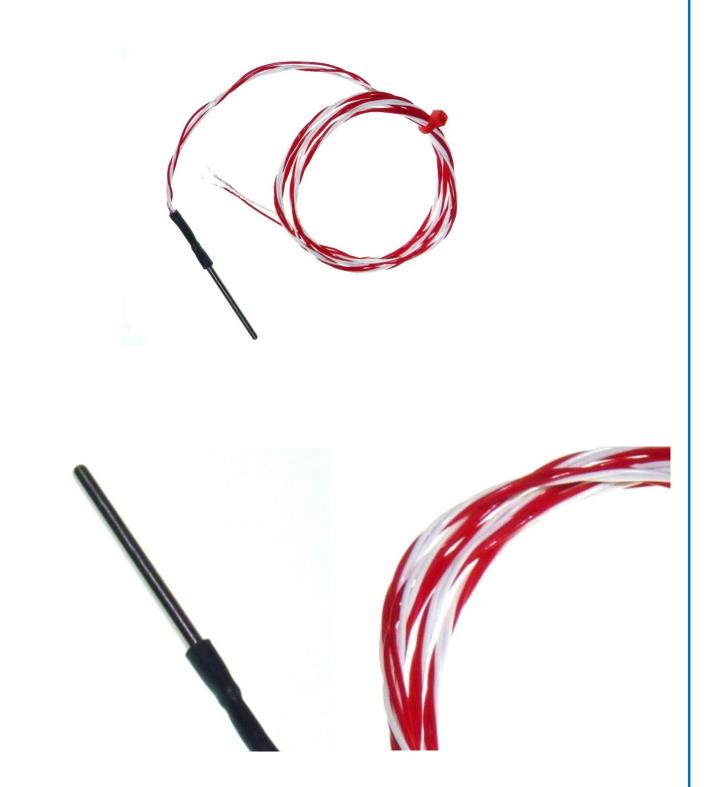

## Sensores Pt1000 Clase B con plomo aislado de tefin - Tipo PRT

Labfacility are the UK's leading manufacturer of Temperature Sensors, Thermocouple Connectors and associated Temperature Instrumentation and stockings of Thermocouple Cables. The Company has been trading since 1971 and is ISO9001 accredited.

## **Specifications**

| General Description | Insulated element in a 4.0mm diameter 316 stainless steel probe |
|---------------------|-----------------------------------------------------------------|
| Sensor Type         | Pt1000 (1000 Ohms @ 0°C) to IEC 751, Class B                    |
| Element             | Pt1000                                                          |
| Probe Diameter      | 4mm                                                             |
| Sheath Material     | 316 stainless steel probe                                       |
| Cable Length        | 1m                                                              |
| Cable Type          | Teflon® insulated twisted leads                                 |
| Cable Termination   | Bare Tails                                                      |
| Max. Temperature    | +200°C                                                          |
| Min. Temperature    | -50°C                                                           |
| Number of Wires     | 2                                                               |
|                     | 2                                                               |