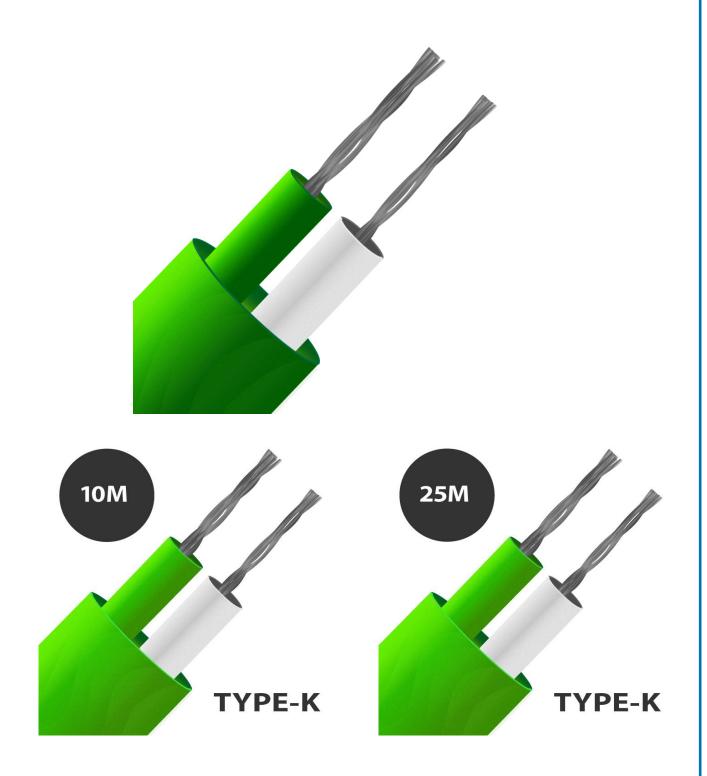

Good electrical and mechanical properties, highly flexible, resistant to oils, acids and other adverse fluids. Good heat resistance to 200°C although not suitable for direct use in high pressure steam applications.

## **Specifications**

| General Description | Good electrical and mechanical properties, highly flexible, resistant to oils, acids and other adverse fluids. Good heat resistance to 200°C although not suitable for direct use in high pressure steam applications. |
|---------------------|------------------------------------------------------------------------------------------------------------------------------------------------------------------------------------------------------------------------|
| Cable Length        | 10m, 25m, 50m, 100m                                                                                                                                                                                                    |
| Core / Strands      | 7/0.2mm                                                                                                                                                                                                                |
| Outer Colour        | Green                                                                                                                                                                                                                  |
| + Colour            | Green                                                                                                                                                                                                                  |
| - Colour            | White                                                                                                                                                                                                                  |
| Drain Wire          | No                                                                                                                                                                                                                     |
| Insulation Material | Silicone rubber insulated 7/0.2mm conductors, twisted together with silicone rubber outer jacket                                                                                                                       |
| Max. Temperature    | +200°C                                                                                                                                                                                                                 |
| Min. Temperature    | -40°C                                                                                                                                                                                                                  |
| Screen              | No                                                                                                                                                                                                                     |
| Standards Met       | Colour code (cores & jacket) to IEC-584-3                                                                                                                                                                              |
| Thermocouple Type   | К                                                                                                                                                                                                                      |
| Tolerance           | Class 2 to IEC-584                                                                                                                                                                                                     |