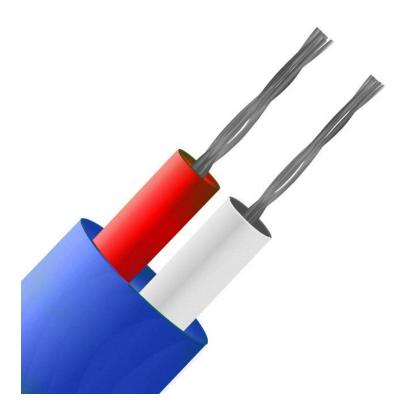

## **Specifications**

| General Description                             | Good general purpose insulation for 'light' environments. Waterproof and very flexible. |
|-------------------------------------------------|-----------------------------------------------------------------------------------------|
| Cable Length                                    | 10, 25, 50, 100 or 200m                                                                 |
| Cable Type                                      | Flat pair construction                                                                  |
| Core / Strands                                  | 7/0.2mm                                                                                 |
| Conductor Cross Section 7/0.2 (mm2)             | 0.219                                                                                   |
| Outer Colour                                    | Blue                                                                                    |
| + Colour                                        | Red                                                                                     |
| - Colour                                        | White                                                                                   |
| Drain Wire                                      | No                                                                                      |
| Insulation Material                             | PVC Insulated                                                                           |
| Loop Resistance 7/0.2 (Ohms per combined metre) | 4.5                                                                                     |
| Max. Temperature                                | +105°C                                                                                  |
| Min. Temperature                                | -10°C                                                                                   |
| + Conductor                                     | Nickel Chromium                                                                         |
| - Conductor                                     | Nickel Aluminium                                                                        |
| Screen                                          | No                                                                                      |
| Standards Met                                   | JIS (Japanese Industrial Standards)                                                     |