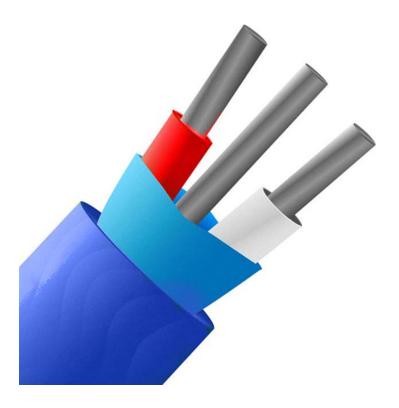

## **Specifications**

| General Description                             | Good general purpose insulation for 'light' environments. Waterproof and very flexible. |
|-------------------------------------------------|-----------------------------------------------------------------------------------------|
| Cable Length                                    | 10m, 25m, 50m, 100m, 200m                                                               |
| Cable Type                                      | Twisted cores & screened construction for reduced electrical noise                      |
| Core / Strands                                  | 7/0.2mm                                                                                 |
| Conductor Cross Section 7/0.2 (mm2)             | 0.219                                                                                   |
| Outer Colour                                    | Blue                                                                                    |
| + Colour                                        | Red                                                                                     |
| - Colour                                        | White                                                                                   |
| Drain Wire                                      | Yes                                                                                     |
| Insulation Material                             | PVC Insulated with a mylar screen                                                       |
| Loop Resistance 7/0.2 (Ohms per combined metre) | 4.5                                                                                     |
| Max. Temperature                                | +105°C                                                                                  |
| Min. Temperature                                | -10°C                                                                                   |
| Screen                                          | Yes                                                                                     |
| Screen Type                                     | Mylar                                                                                   |
| Standards Met                                   | JIS (Japanese Industrial Standards)                                                     |
| Thermocouple Type                               | К                                                                                       |