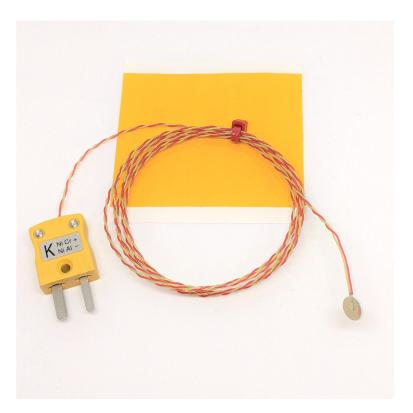

## Termopar de disco de alambre fino ANSI, PFA con enchufe en miniatura - Tipo K

Labfacility are the UK's leading manufacturer of Temperature Sensors, Thermocouple Connectors and associated Temperature Instrumentation and stockings of Thermocouple Cables. The Company has been trading since 1971 and is ISO9001 accredited.

## **Specifications**

| General Description   | Exposed junction thermocouple with Copper Disc brazed at tip                                                         |
|-----------------------|----------------------------------------------------------------------------------------------------------------------|
| Sensor Type           | Copper disc, 6.35mm diameter x 0.3mm thick                                                                           |
| Thermocouple Type     | Type K                                                                                                               |
| Thermocouple Junction | Grounded measuring junction                                                                                          |
| Cable Length          | 1m, 2m, 5m                                                                                                           |
| Cable Type            | 1/0.2mm PFA Teflon® insulated twisted wire                                                                           |
| Termination Type      | Miniature Plug or Bare tails                                                                                         |
| Max. Temperature      | 200°C                                                                                                                |
| Min. Temperature      | 0°C                                                                                                                  |
| Standards Met         | ANSI MC96.1                                                                                                          |
| Colour                | Positive: Yellow / Negative: Red                                                                                     |
| Accessories           | Supplied with high temperature adhesive kapton strips (13x18mm x 5) for quick and easy attachment to surface/process |