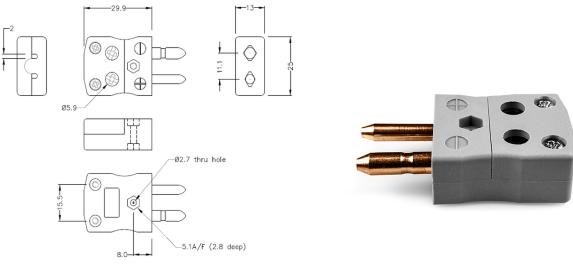

## Standard Quick Wire Thermocouple Connector Plug AS-B-MQ Type B ANSI

Easy 'jab-in' connection for rapid termination, just push wire in and tighten screw. Contacts are polarised to prevent incorrect connection

## **Specifications**

| XE-9101-001                                                                                             |
|---------------------------------------------------------------------------------------------------------|
| Easy 'jab-in' connection for rapid termination, contacts are polarised to prevent incorrect connection. |
| B ANSI                                                                                                  |
| Quick Wire Plug                                                                                         |
| Standard                                                                                                |
| Grey                                                                                                    |
| 220°C                                                                                                   |
| Copper                                                                                                  |
| Copper                                                                                                  |
| BS EN 50212:1997. RoHS                                                                                  |
|                                                                                                         |