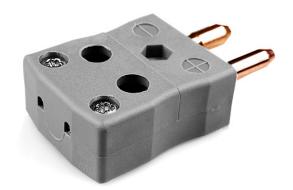

## Standard Quick Wire Thermocouple Connector Plug AS-B-MQ Type B ANSI

Easy 'jab-in' connection for rapid termination, just push wire in and tighten screw. Contacts are polarised to prevent incorrect connection