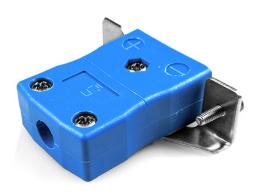

## Standard Panel Mount Thermocouple Connector with Stainless Steel Bracket JS-K-SSPF Type K JIS

Intended for use in more industrial processes but can be used in all applications as desired

## **Specifications**

| Product Code        | XE-9278-001                                                                                  |
|---------------------|----------------------------------------------------------------------------------------------|
| General Description | Intended for use in more industrial processes but can be used in all applications as desired |
| Thermocouple Type   | K JIS                                                                                        |
| Connector Type      | Socket with SS Bracket                                                                       |
| Connector Size      | Standard                                                                                     |
| Colour              | Blue                                                                                         |
| Max. Temperature    | 220°C                                                                                        |
| +Positive Contact   | Nickel Chromium                                                                              |
| -Negative Contact   | Nickel Alloy                                                                                 |
| Standards Met       | BS EN 50212:1997. RoHS                                                                       |