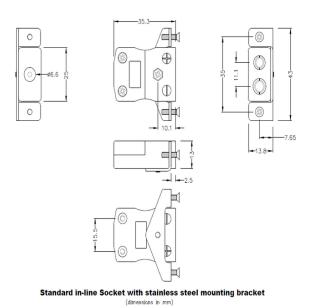

## Standard Panel Mount Thermocouple Connector with Stainless Steel Bracket JS-K-SSPF Type K JIS

Intended for use in more industrial processes but can be used in all applications as desired

## **Specifications**

| Product Code        | XE-9278-001                                                                                  |
|---------------------|----------------------------------------------------------------------------------------------|
| General Description | Intended for use in more industrial processes but can be used in all applications as desired |
| Thermocouple Type   | K JIS                                                                                        |
| Connector Type      | Socket with SS Bracket                                                                       |
| Connector Size      | Standard                                                                                     |
| Colour              | Blue                                                                                         |
| Max. Temperature    | 220°C                                                                                        |
| +Positive Contact   | Nickel Chromium                                                                              |
| -Negative Contact   | Nickel Alloy                                                                                 |
| Standards Met       | BS EN 50212:1997. RoHS                                                                       |