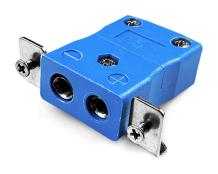

## Standard Panel Mount Thermocouple Connector with Stainless Steel Bracket JS-K-SSPF Type K JIS

Intended for use in more industrial processes but can be used in all applications as desired

## **Specifications**

| Product Code        | XE-9278-001                                                                                  |
|---------------------|----------------------------------------------------------------------------------------------|
| General Description | Intended for use in more industrial processes but can be used in all applications as desired |
| Thermocouple Type   | K JIS                                                                                        |
| Connector Type      | Socket with SS Bracket                                                                       |
| Connector Size      | Standard                                                                                     |
| Colour              | Blue                                                                                         |
| Max. Temperature    | 220°C                                                                                        |
| +Positive Contact   | Nickel Chromium                                                                              |
| -Negative Contact   | Nickel Alloy                                                                                 |
| Standards Met       | BS EN 50212:1997. RoHS                                                                       |